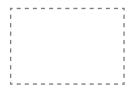

## **PANTONE REFERENCE(S)**

Engrave

ARTWORK SCALE 100%

ARTWORK SCALE 100% Max engrave area: 30mm x 20mm

Product Image for visualisation - colours may vary

The dashed line is to demonstrate print area and will not appear on your printed item